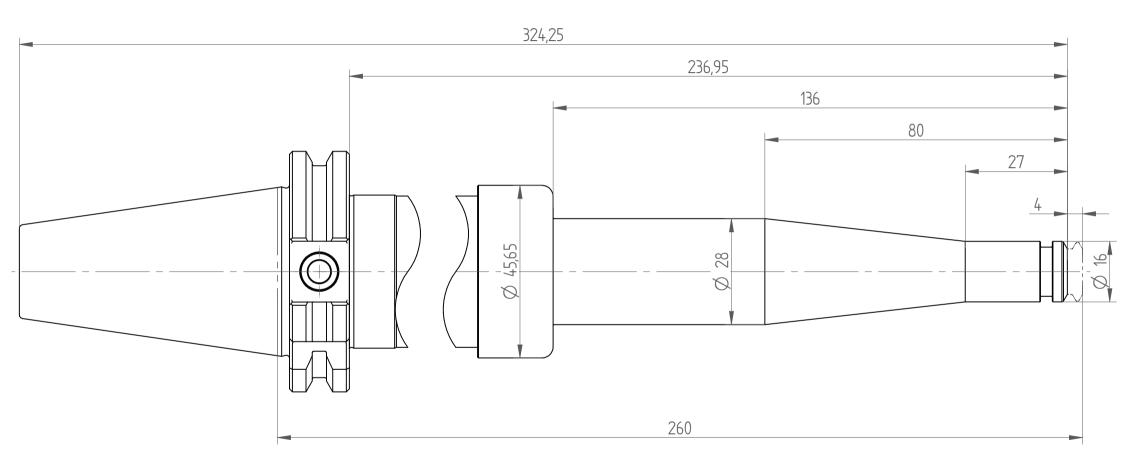

REGO-FIX AG Obermattweg 60 4456 Tenniken / Switzerland

Phone +41 61 976 14 66 Fax +41 61 976 14 14 www.rego-fix.com This is a non-controlled copy. All information given herein is subject to change without notice

The information given herein has been carefully checked and is believed to be correct. REGO-FIX, however, assumes no responsibility or liability for any errors, inaccuracies or omissions that may appear in this drawing

This document is subject to copyright laws. No part of this document may be reproduced or transmitted in any form or any means, electronic or mechanic, for any purpose, without the express written permission of REGO-FIX 
 Type :
 TC40\_PG10x260\_XL

 Part No. :
 884271090

 Date :
 15.01.2015

 Scale :
 1:1